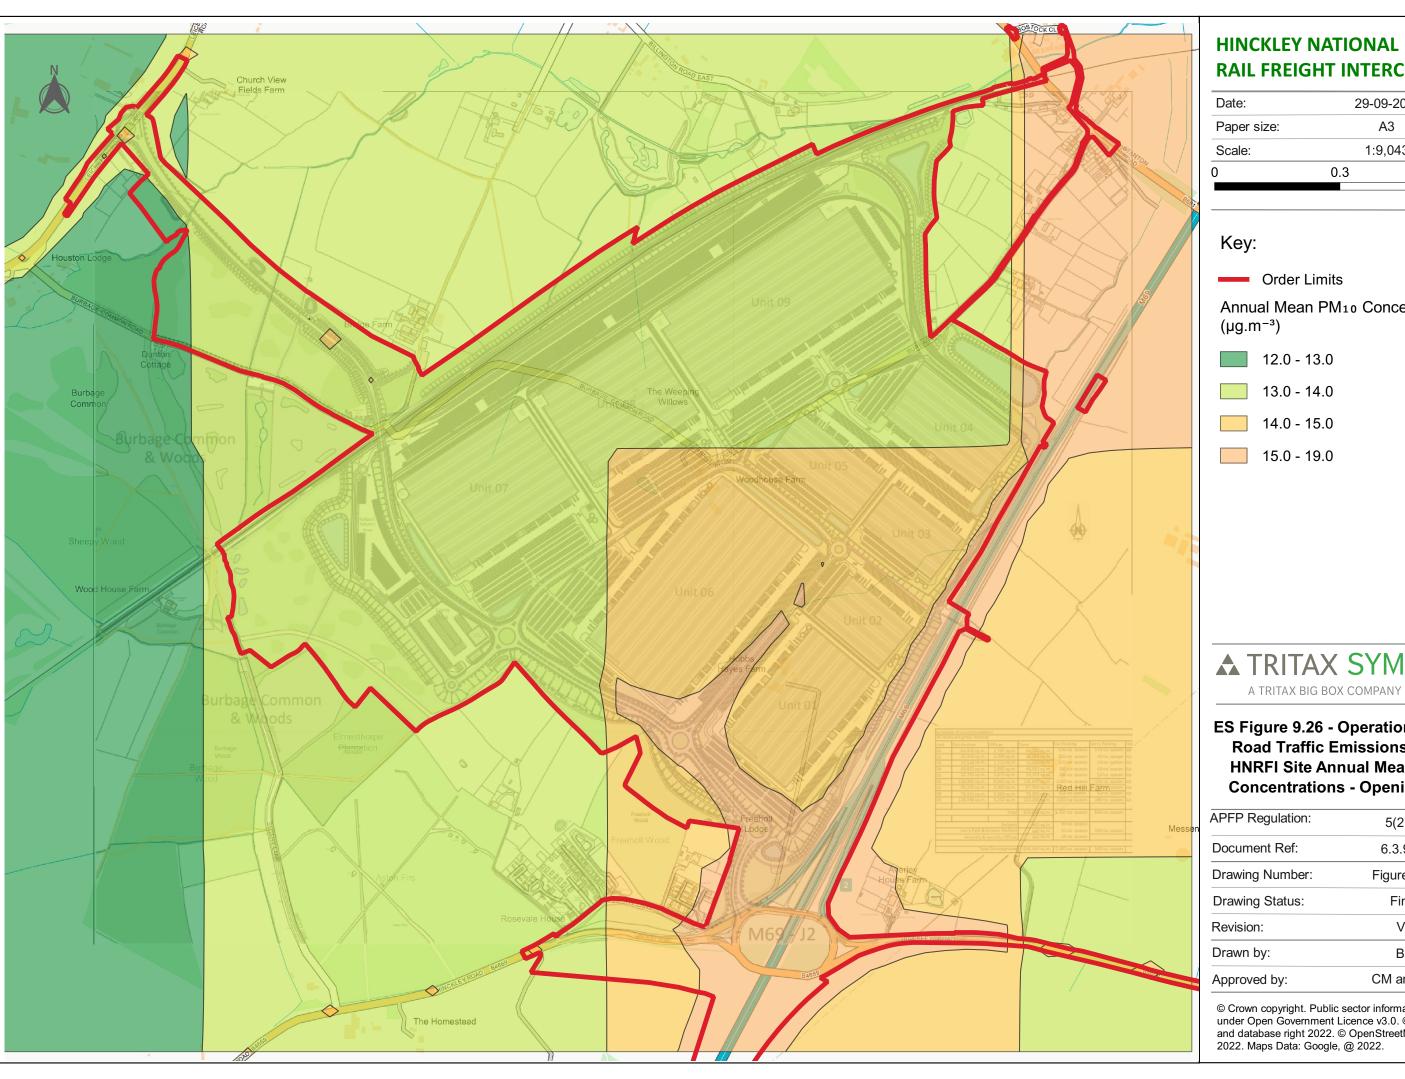

Annual Mean PM<sub>10</sub> Concentrations

## **ES Figure 9.26 - Operational Phase Road Traffic Emissions - Main** HNRFI Site Annual Mean PM10 **Concentrations - Opening Year**

| APFP Regulation: | 5(2)(a)     |  |
|------------------|-------------|--|
| Document Ref:    | 6.3.9.26    |  |
| Drawing Number:  | Figure 9.26 |  |
| Drawing Status:  | Final       |  |
| Revision:        | V1          |  |
| Drawn by:        | BB          |  |
| Approved by:     | CM and FH   |  |
|                  |             |  |